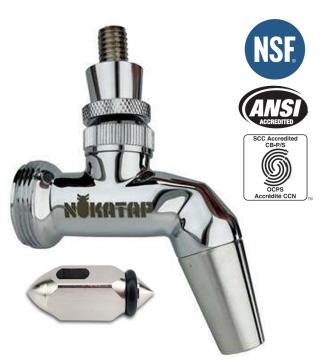

### **Introducing the Stainless Steel Shuttle!**

Perfect for busy commercial settings, our all-new stainless steel shuttle ensures your drinks keep flowing all night long. Its increased durability stands up to the demands of high-volume service, preventing downtime and keeping your customers happy.

#### **Effortless Maintenance**

Stainless steel is easy to clean and sanitise, keeping your operation hygienic and efficient.

## Fresh Pours, Everytime

The forward-sealing tap minimises air exposure, and bacteria build up ensuring consistently fresh and flavourful drinks.

# **Versatility on Tap**

The interchangeable spout allows you to seamlessly switch between filling growlers and pouring perfect nitro stouts. Save space and money with Nukatap.